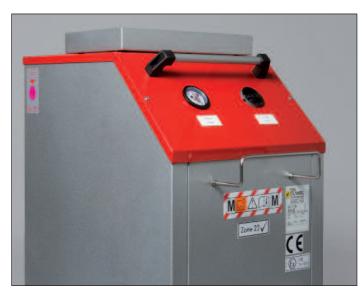

## Wet separator NA 7 - 11

## Small, handy and effective

This small Wet Separator vacuums the dust loaded air and guides it into a collecting tank which is filled with liquid. In this collecting tank air, dust and liquid are swirled. During this process the dust attaches to the liquid and forms a sediment which sinks downwards. The full collecting tank can be removed easily in order to dispose the sediment. One of the biggest advantages of the NA7-11. The machine is perfectly suitable for dust extraction of explosive material or fine dust.