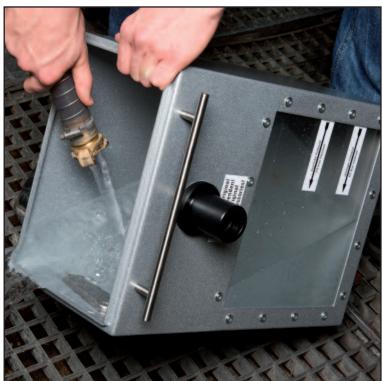

## Small, handy and effective

This small Wet Separator vacuums the dust loaded air and guides it into a collecting tank which is filled with liquid. In this collecting tank air, dust and liquid are swirled. During this process the dust attaches to the liquid and forms a sediment which sinks downwards. The full collecting tank can be removed easily in order to dispose the sediment. One of the biggest advantages of the NA7-11. The machine is perfectly suitable for dust extraction of explosive material or fine dust.