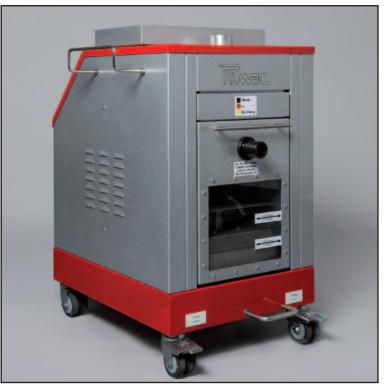

## Wet separator NA 7 - 11

## Small, handy and effective

This small Wet Separator vacuums the dust loaded air and guides it into a collecting tank which is filled with liquid. In this collecting tank air, dust and liquid are swirled. During this process the dust attaches to the liquid and forms a sediment which sinks downwards. The full collecting tank can be removed easily in order to dispose the sediment. One of the biggest advantages of the NA7-11. The machine is perfectly suitable for dust extraction of explosive material or fine dust.

A possible application is for example SLM (Selective Laser Melting) for aerospace, automotive or medical technology.

Withdrawal of the liquid bin

Single phase

Simple system controls

Type of drive:

| .,,,,,,,,,,,,,,,,,,,,,,,,,,,,,,,,,,,,,, |                                 |
|-----------------------------------------|---------------------------------|
| Motor power (kW):                       | 1,1                             |
| Voltage (Volt):                         | 230                             |
| Housing                                 | Steel                           |
| Sound level (dB(A)):                    | 60                              |
| Air flow (m³/h):                        | 130                             |
| Vacuum (mbar):                          | 145 (permanent)                 |
| Vacuum (mbar):                          | 235 (temporary)                 |
| Filter:                                 | 3 cartridges, dust class M or H |
| Liquid bin (liter):                     | 7                               |
| Liquid bin:                             | Stainless steel                 |
| Protection:                             | IP 65                           |
| Length/Width/Height(mm):                | 705 x 480 x 755                 |
|                                         |                                 |