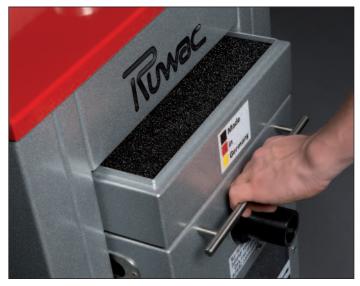

A possible application is for example SLM (Selective Laser Melting) for aerospace, automotive or medical technology.

Withdrawal of the liquid bin

Single phase

Simple system controls

Type of drive:

| .,,,,,,,,,,,,,,,,,,,,,,,,,,,,,,,,,,,,,, |                                 |
|-----------------------------------------|---------------------------------|
| Motor power (kW):                       | 1,1                             |
| Voltage (Volt):                         | 230                             |
| Housing                                 | Steel                           |
| Sound level (dB(A)):                    | 60                              |
| Air flow (m³/h):                        | 130                             |
| Vacuum (mbar):                          | 145 (permanent)                 |
| Vacuum (mbar):                          | 235 (temporary)                 |
| Filter:                                 | 3 cartridges, dust class M or H |
| Liquid bin (liter):                     | 7                               |
| Liquid bin:                             | Stainless steel                 |
| Protection:                             | IP 65                           |
| Length/Width/Height(mm):                | 705 x 480 x 755                 |
|                                         |                                 |