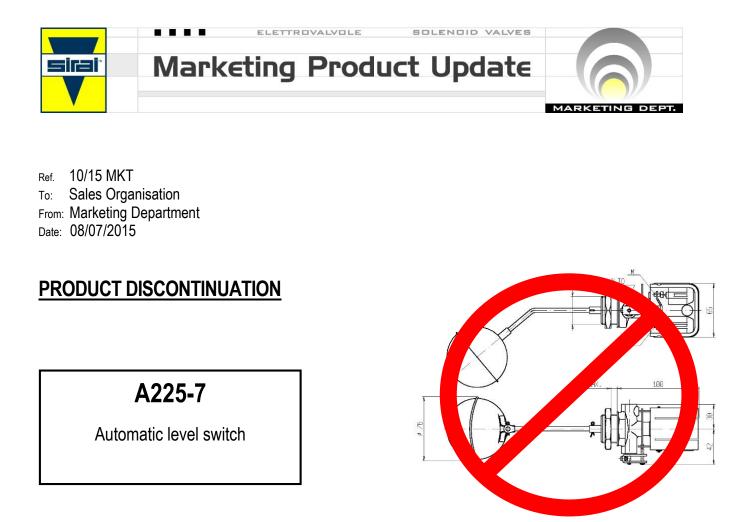

■ Following a rationalization process aiming to obtain a greater standardization and to further improve the service level, effective immediately the A225-7 automatic level switch will no longer be available.