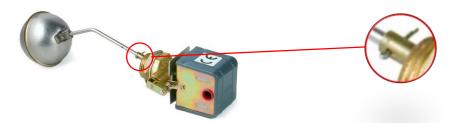

• The A225-10 automatic level switch, which represents a direct alternative (that is a directly interchangeable model) will continue to be available. This model differs in that the rod of the floating ball is fitted into an AISI 304 tube instead of brass.