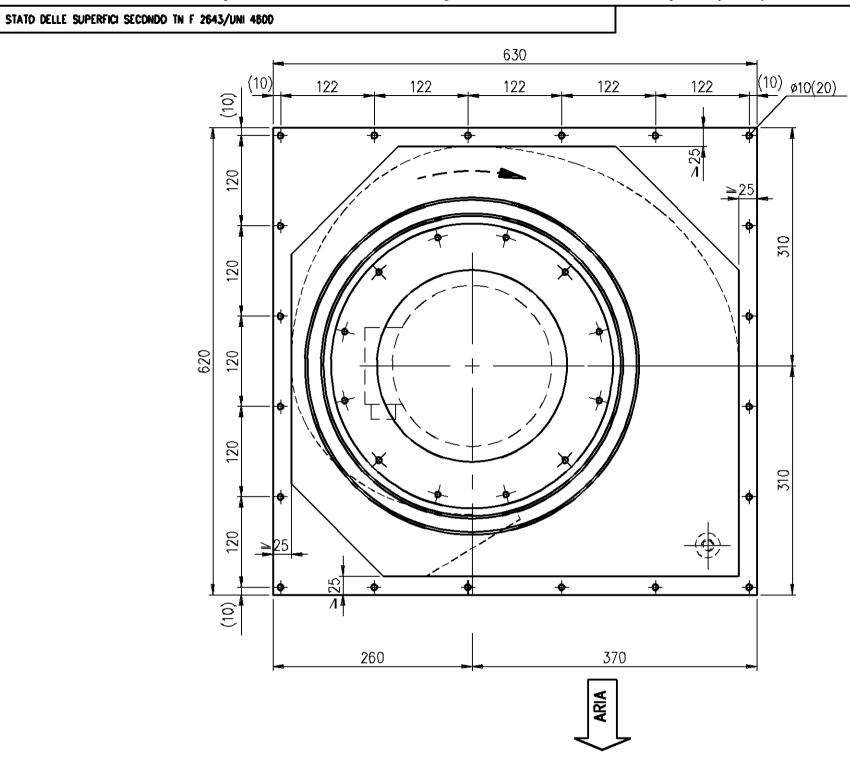

#### INSTALLAZIONE COME RAPPRESENTATO

MODIFICHE

## GIRANTE

| TIPO              | TLE 315                   |
|-------------------|---------------------------|
| GIRI              | 1800 giri/min             |
| PORTATA ARIA      | 1.40 m <sup>3</sup> /sec  |
| PRESSIONE STATICA | 45-50 mm H <sub>2</sub> O |