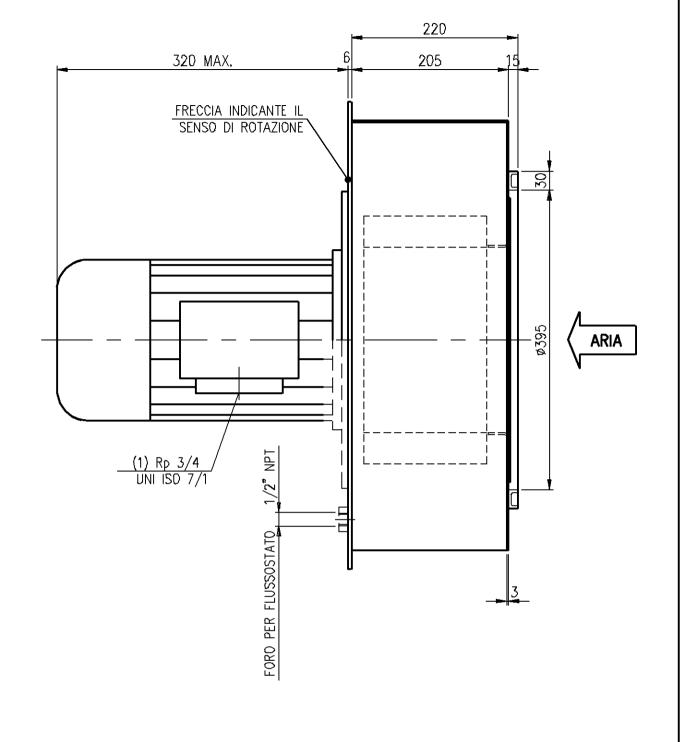

#### INSTALLAZIONE COME RAPPRESENTATO

MODIFICHE

### MOTORE ELETTRICO ASINCRONO TRIFASE

| NORME               | IEC   |  |  |
|---------------------|-------|--|--|
| POTENZA             | 4 Kw  |  |  |
| TENSIONE            | 440 V |  |  |
| CORRENTE            | (*) A |  |  |
| FREQUENZA           | 60 Hz |  |  |
| N° POLI             | 4     |  |  |
| GRADO DI PROTEZIONE | IP55  |  |  |

## GIRANTE

| TIPO              | TLE 315                   |
|-------------------|---------------------------|
| GIRI              | 1800 giri/min             |
| PORTATA ARIA      | 1.40 m <sup>3</sup> /sec  |
| PRESSIONE STATICA | 45-50 mm H <sub>2</sub> O |