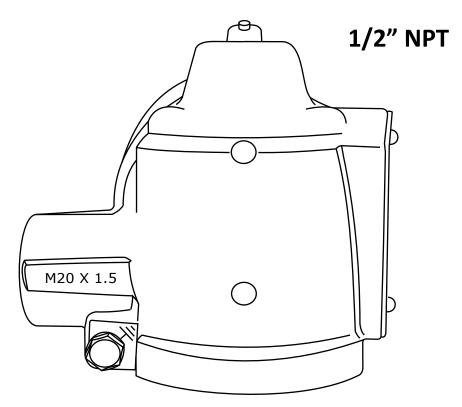

## **NADI Solenoid Valves - Electrical Cable Gland Selection**

The female electrical cable gland offered with each IP67 housing, either green or blue, is not featured in the part number. NADI offer three cable gland options: M20 x 1.5mm, 1/2"GK or 1/2"NPT. Please note that the female cable gland options are not part of the NADI part number system. This information is required before we can process an order and the drawings below show where to find this information.

## **OPTIONS**

M20\*1.5

- M20\*1.5mm
- 1/2" NPT

## Notes:

The gland sizes are NOT referred to in NADI's product codes. They must be identified prior to ordering NADI solenoid valves

Measure Monitor Control is a trading name of Red Dragon Ltd. All rights reserved. e&oe